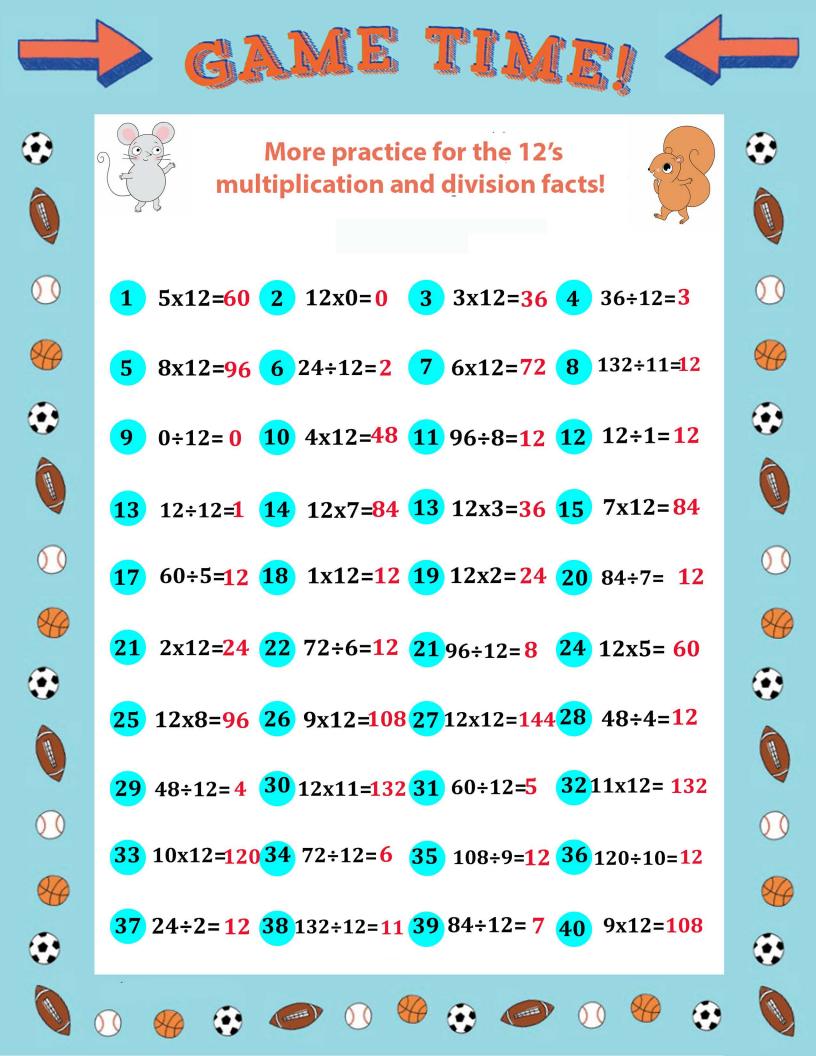

 $( \circ >$ 

Ì

Q

GAME TIME!

| <b>1</b> 5x12        | 2 = 2 12x               | x0= <mark>3</mark> 3x1   | 2= <b>4</b> 36÷1          | 2=  |
|----------------------|-------------------------|--------------------------|---------------------------|-----|
| <mark>5</mark> 8x12  | 2= <b>6</b> 24÷:        | 12= <mark>7</mark> 6x1   | 2= 8 132÷1                | l1= |
| <mark>9</mark> 0÷12  | 2= 10 4x1               | 2= <b>11</b> 96÷         | 8= <b>12</b> 12÷1         | L=  |
| <b>13</b> 12÷2       | 12= <mark>14</mark> 12x | x7= <mark>13</mark> 12x  | 3= <mark>15</mark> 7x12   | 2=  |
| <b>17</b> 60÷!       | 5= <mark>18</mark> 1x1  | 2= <mark>19</mark> 12x   | 2= <b>20</b> 84÷7         | -   |
| <mark>21</mark> 2x12 | 2= <mark>22</mark> 72÷  | •6= <mark>21</mark> 96÷1 | 2= <mark>24</mark> 12x5   | =   |
| <mark>25</mark> 12x8 | 8= <mark>26</mark> 9x1  | 2= <b>27</b> 12x1        | 2= <mark>28</mark> 48÷4   | ł=  |
| <mark>29</mark> 48÷1 | 2= <b>30</b> 12x1       | l1= <mark>31</mark> 60÷  | 12= <mark>32</mark> 11x12 | =   |
| <mark>33</mark> 10x1 | 2= <mark>34</mark> 72÷  | 12= <mark>35</mark> 108- | ÷9= <mark>36</mark> 120÷1 | 0=  |
| <mark>37</mark> 24÷2 | 2= <mark>38</mark> 132÷ | 12= <mark>39</mark> 84÷2 | 12= <mark>40</mark> 9x12  | =   |
|                      |                         |                          |                           |     |